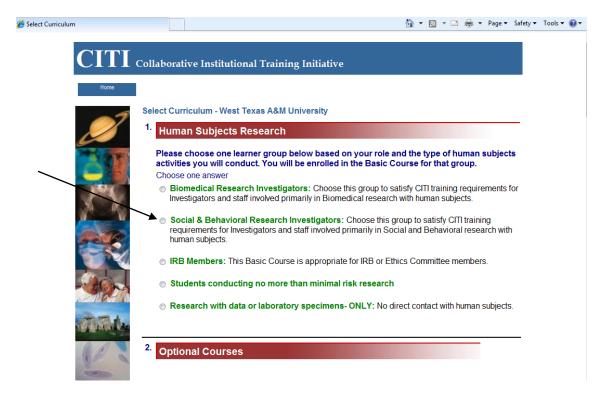

As you continue through the registration process and arrive at the screen represented by the screenshot below, "Social and Behavioral Research Investigators" is an appropriate selection for most human subjects researchers at WTAMU.