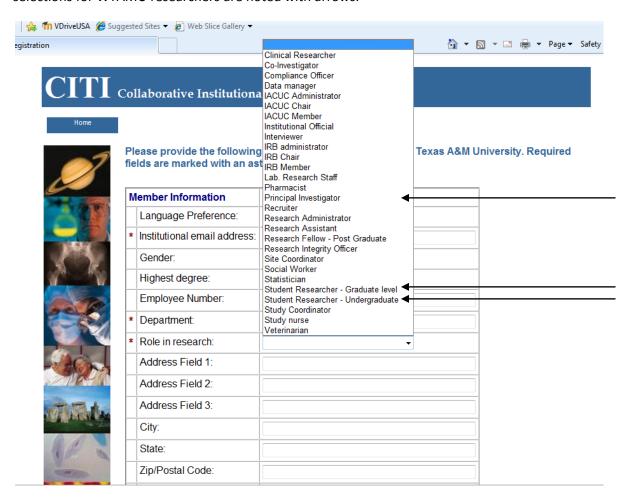

## CITI Registration Guidance for Most Human Subjects Researchers

As you go through the CITI registration process, you will arrive at the screen reflected in the screenshot below. The "Role in research" item opens into a small window requesting a selection from the researcher. This selection will determine the training modules that you will have to complete. Common selections for WTAMU researchers are noted with arrows.